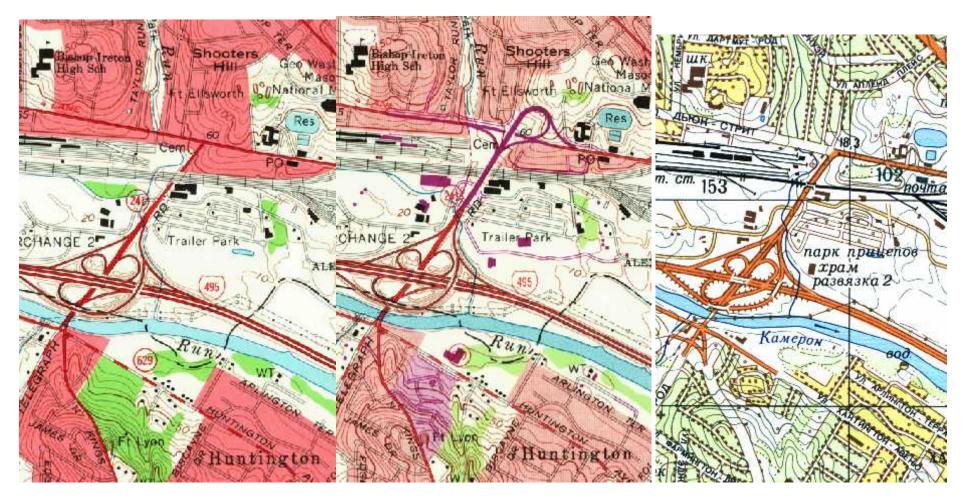

Washington DC - Alexandria.

left: USGS *Alexandria* 1965. centre: USGS *Alexandria* 1965, revised 1971 (changes shown in purple). right: Soviet *Washington sheet 3* compiled 1973 printed 1975 but evidently already out of date when compiled.

Soviet sheet shows new housing area south of Huntington Avenue, but not the new L-shaped building opposite. It shows one new building south of the trailer park (xpam - temple) and the new road north of the railway, but not the other building by the trailer park, nor the one on the opposite side of Telegraph Road nor the new interchange at north end of Telegraph Road. It also has street names (Upland Place) in Shooters Hill area not on USGS. Object 102 is post office, 153 is marshalling yard.